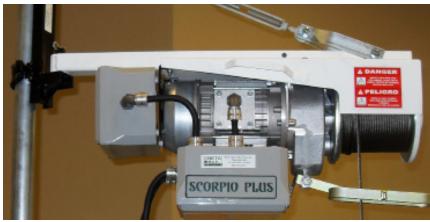

# **SCORPIO PLUS XL**

H: 160ft | Capacity: 400lbs

#### **KEY FEATURES**

- Perfect for smaller projects with lighter load requirements. Lift up to 400 lbs. at 80 ft. per minute
- Ultra-portable and mobile (only weighs 95lbs.)
- Solid entry-level hoist with single phase, 110v power
- Confined and hard to reach spaces made easy with a compact portable hoist
- Safe, fast, and efficient alternative to rope & pulley systems, cranes, and forklifts
- Optional Vertical Post Mounting System easily attaches to the leg of scaffolding and pivots 180º, allowing convenient loading and unloading of materials at any work level
- Installs easily on existing scaffold systems, work platforms, I-Beams, and rooftop mounting options
- Simple cable replacement (Beta Max provides clamps and crimp)