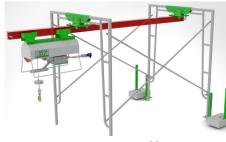

# **SCORPIO PLUS XL**

| SPECIFICATIONS          |                                                                       |
|-------------------------|-----------------------------------------------------------------------|
| Set Up                  | Single Line                                                           |
| Lift Capacity           | 400 lbs                                                               |
| Lift Speed              | 80 fpm                                                                |
| Lift Height             | 160'                                                                  |
| A/C Power               | <b>110VAC, 15A, 1</b> ⊕                                               |
| Horsepower              | 1HP                                                                   |
| <b>Mounting Options</b> | Vertical Post, I-Beam Trolley, Mac-Trac, Scaff-Trac, Trestle Monorail |

## **MOUNTING OPTIONS**

**I-Beam Trolley** 