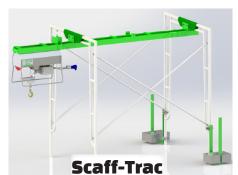

# **SCORPIO PLUS XL**

| SPECIFICATIONS          |                                                                       |
|-------------------------|-----------------------------------------------------------------------|
| Set Up                  | Single Line                                                           |
| Lift Capacity           | 400 lbs                                                               |
| Lift Speed              | 80 fpm                                                                |
| Lift Height             | 160'                                                                  |
| A/C Power               | <b>110VAC, 15A, 1</b> ⊕                                               |
| Horsepower              | 1HP                                                                   |
| <b>Mounting Options</b> | Vertical Post, I-Beam Trolley, Mac-Trac, Scaff-Trac, Trestle Monorail |

## **MOUNTING OPTIONS**

**I-Beam Trolley** 