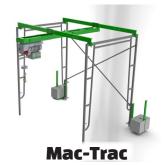

# **SCORPIO PLUS XL**

| SPECIFICATIONS          |                                                                       |
|-------------------------|-----------------------------------------------------------------------|
| Set Up                  | Single Line                                                           |
| Lift Capacity           | 400 lbs                                                               |
| Lift Speed              | 80 fpm                                                                |
| Lift Height             | 160'                                                                  |
| A/C Power               | <b>110VAC, 15A, 1</b> ⊕                                               |
| Horsepower              | 1HP                                                                   |
| <b>Mounting Options</b> | Vertical Post, I-Beam Trolley, Mac-Trac, Scaff-Trac, Trestle Monorail |

## **MOUNTING OPTIONS**

**I-Beam Trolley** 