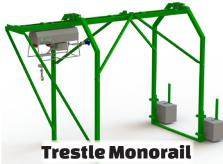

# **SCORPIO PLUS XL**

| SPECIFICATIONS          |                                                                       |
|-------------------------|-----------------------------------------------------------------------|
| Set Up                  | Single Line                                                           |
| Lift Capacity           | 400 lbs                                                               |
| Lift Speed              | 80 fpm                                                                |
| Lift Height             | 160'                                                                  |
| A/C Power               | <b>110VAC, 15A, 1</b> ⊕                                               |
| Horsepower              | 1HP                                                                   |
| <b>Mounting Options</b> | Vertical Post, I-Beam Trolley, Mac-Trac, Scaff-Trac, Trestle Monorail |

## **MOUNTING OPTIONS**

**I-Beam Trolley** 