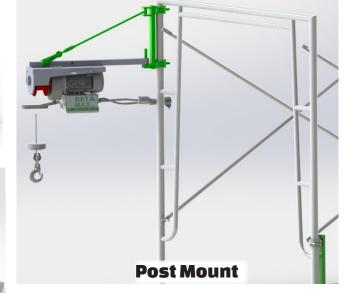

#### **KEY FEATURES**

- Perfect for smaller projects with lighter load requirements. Lift up to 400 lbs. at 80 ft. per minute
- Ultra-portable and mobile (only weighs 95lbs.)
- Solid entry-level hoist with single phase, 110v power
- Confined and hard to reach spaces made easy with a compact portable hoist
- Safe, fast, and efficient alternative to rope & pulley systems, cranes, and forklifts
- Optional Vertical Post Mounting System easily attaches to the leg of scaffolding and pivots 180º, allowing convenient loading and unloading of materials at any work level
- Installs easily on existing scaffold systems, work platforms, I-Beams, and rooftop mounting options
- Simple cable replacement (Beta Max provides clamps and crimp)

# **SCORPIO PLUS XL**

| SPECIFICATIONS          |                                                                       |
|-------------------------|-----------------------------------------------------------------------|
| Set Up                  | Single Line                                                           |
| Lift Capacity           | 400 lbs                                                               |
| Lift Speed              | 80 fpm                                                                |
| Lift Height             | 160'                                                                  |
| A/C Power               | <b>110VAC, 15A, 1</b> ⊕                                               |
| Horsepower              | 1HP                                                                   |
| <b>Mounting Options</b> | Vertical Post, I-Beam Trolley, Mac-Trac, Scaff-Trac, Trestle Monorail |