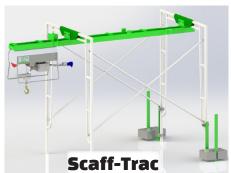

# **LEOXXL**

| SPECIFICATIONS   |                                                               |             |
|------------------|---------------------------------------------------------------|-------------|
| Set Up           | Single Line                                                   | Double Line |
| Lift Capacity    | 1,000 lbs                                                     | 2,000 lbs   |
| Lift Speed       | 80 fpm                                                        | 40 fpm      |
| Lift Height      | 400'                                                          | 200'        |
| A/C Power        | 220VAC, 20A, 3Φ                                               |             |
| Horsepower       | 3.3 HP                                                        |             |
| Mounting Options | Fixed I-Beam, I-Beam Trolley, Scaff-Trac and Trestle Monorail |             |