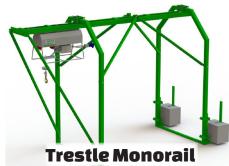

# **LEOXXL**

| SPECIFICATIONS   |                                                               |             |
|------------------|---------------------------------------------------------------|-------------|
| Set Up           | Single Line                                                   | Double Line |
| Lift Capacity    | 1,000 lbs                                                     | 2,000 lbs   |
| Lift Speed       | 80 fpm                                                        | 40 fpm      |
| Lift Height      | 400'                                                          | 200'        |
| A/C Power        | 220VAC, 20A, 3Φ                                               |             |
| Horsepower       | 3.3 HP                                                        |             |
| Mounting Options | Fixed I-Beam, I-Beam Trolley, Scaff-Trac and Trestle Monorail |             |