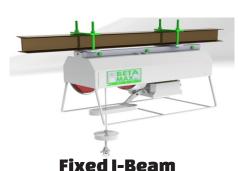

# **LEOXXL**

| SPECIFICATIONS   |                                                               |             |
|------------------|---------------------------------------------------------------|-------------|
| Set Up           | Single Line                                                   | Double Line |
| Lift Capacity    | 1,000 lbs                                                     | 2,000 lbs   |
| Lift Speed       | 80 fpm                                                        | 40 fpm      |
| Lift Height      | 400'                                                          | 200'        |
| A/C Power        | 220VAC, 20A, 3Φ                                               |             |
| Horsepower       | 3.3 HP                                                        |             |
| Mounting Options | Fixed I-Beam, I-Beam Trolley, Scaff-Trac and Trestle Monorail |             |