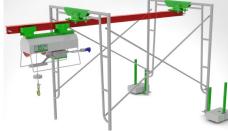

# **LEOXXL**

| SPECIFICATIONS   |                                                               |             |
|------------------|---------------------------------------------------------------|-------------|
| Set Up           | Single Line                                                   | Double Line |
| Lift Capacity    | 1,000 lbs                                                     | 2,000 lbs   |
| Lift Speed       | 80 fpm                                                        | 40 fpm      |
| Lift Height      | 400'                                                          | 200'        |
| A/C Power        | 220VAC, 20A, 3Φ                                               |             |
| Horsepower       | 3.3 HP                                                        |             |
| Mounting Options | Fixed I-Beam, I-Beam Trolley, Scaff-Trac and Trestle Monorail |             |

## **MOUNTING OPTIONS**

DANGER
A PELIGINO
A PE

**I-BEAM TROLLEY TOP** 

**I-Beam Trolley** 