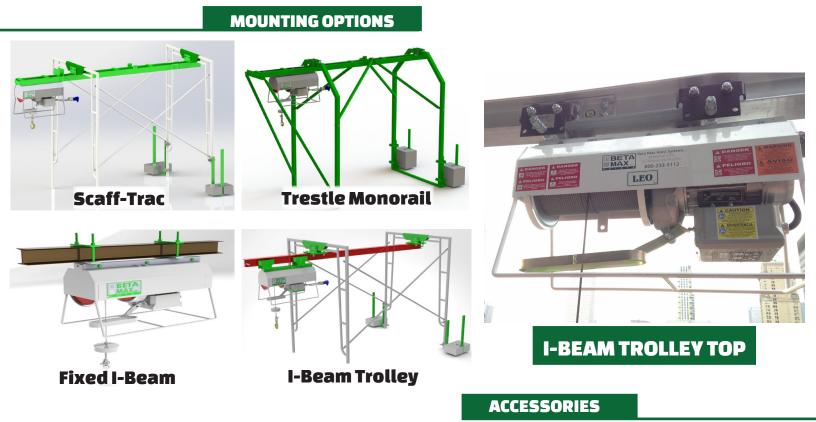

#### **KEY FEATURES**

- Ideal for heavy-duty, high lift projects
- Long lasting performance with minimum maintenance required
- Confined and hard to reach spaces made easy with a portable hoist
- Safe and efficient alternative to rope & pulley systems, cranes, and forklifts
- Installs easily on existing scaffold systems, work platforms, I-Beams, and rooftop mounting options
- Easy Cable Replacement (Beta Max<sup>™</sup> provides clamps and crimp)
- I-BEAM TROLLEY TOP Mounting System easily adapts to existing I-Beams onsite

| SPECIFICATIONS          |                                                               |             |
|-------------------------|---------------------------------------------------------------|-------------|
| Set Up                  | Single Line                                                   | Double Line |
| Lift Capacity           | 1,000 lbs                                                     | 2,000 lbs   |
| Lift Speed              | 80 fpm                                                        | 40 fpm      |
| Lift Height             | 220'                                                          | 110'        |
| A/C Power               | 220VAC, 20A, 1 $\oplus$                                       |             |
| Horsepower              | 2HP                                                           |             |
| <b>Mounting Options</b> | Fixed I-Beam, I-Beam Trolley, Scaff-Trac and Trestle Monorail |             |

- Block Fork 
  Scaffold Frame Fork 
  Equipment Basket
- Dumpster Bucket 
  Spreader Bar 
  Mud Tub 
  Double Rope Kit
- Counterweight Clamp Assembly
  Remote Control Extension
- Power Cord Extension Wireless Dual Control Package Booster Transformer