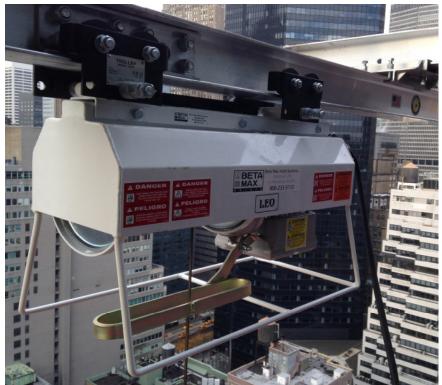

#### **KEY FEATURES**

- Ideal for heavy-duty, high lift projects
- Long lasting performance with minimum maintenance required
- Confined and hard to reach spaces made easy with a portable hoist
- Safe and efficient alternative to rope & pulley systems, cranes, and forklifts
- Installs easily on existing scaffold systems, work platforms, I-Beams, and rooftop mounting options
- Easy Cable Replacement (Beta Max<sup>™</sup> provides clamps and crimp)
- I-BEAM TROLLEY TOP Mounting System easily adapts to existing I-Beams onsite

#### **SAFETY FEATURES**

- Water Tight Connectors
- Failsafe brake holds the load securely when not lifting or lowering: loads are powered up and down, no free-falling or slipping
- Non-rotating cable helps keeps loads from spinning
- Upper-limit Switch Assembly stops the hoist instantly when activated
- Sturdy Electrical Controller equipped with thermal overload sensing device