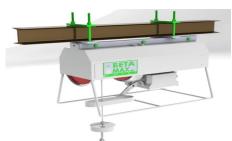

|             |
|---------------------|-------------------------------------------------------|-------------|
| Set Up              | Single Line                                           | Double Line |
| Lift Capacity       | 1,000 lbs                                             | 2,000 lbs   |
| Lift Speed          | 80 fpm                                                | 40 fpm      |
| LEO XXL Lift Height | 400'                                                  | 200'        |
| A/C Power           | 220VAC, 30A, 1⊕ & 208VAC, 30A, 3⊕                     |             |
| Horsepower          | 3.3 HP                                                |             |
| Mounting Options    | Scaff-Trac, Trestle Monorail, I-Beam and Fixed I-Beam |             |

#### **MOUNTING OPTIONS**









Fixed I-Beam

I-Beam Trolley



## **ACCESSORIES**

- Block Fork Scaffold Frame Fork Equipment Basket
- Dumpster Bucket Spreader Bar Mud Tub Double Rope Kit
  - Counterweight Clamp Assembly Remote Control Extension
- Power Cord Extension Wireless Dual Control Package Booster Transformer

Contact Beta Max today to discuss your project, or get a quote.