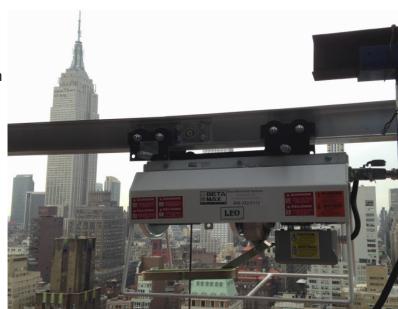

## **LEO XXL VFD**

H: 400ft/200ft

Capacity: 1000lbs/2000lbs

- Ideal for precision placement of delicate materials
- Confined and hard to reach spaces made easy with a portable hoist
- Variable Frequency Drive allows for smooth acceleration and deceleration of hoist from 10ft per second up to 80ft per minute
- VFD follows Three Phase motor to operate on Single Phase Power
- Pick and place load without re-rigging
- Optional Scaff-Trac Mounting System provides a standardized and complete lifting solution engineered for easy installation every time
- Flexible I-Beam Mounting Option works with and configures to each unique job-site

#### **MOUNTING OPTIONS**

Fixed I-Beam

I-Beam Trolley