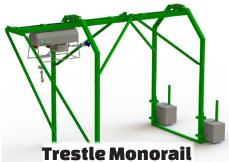

# **LEOXXLVFD**

| SPECIFICATIONS      |                                                       |             |
|---------------------|-------------------------------------------------------|-------------|
| Set Up              | Single Line                                           | Double Line |
| Lift Capacity       | 1,000 lbs                                             | 2,000 lbs   |
| Lift Speed          | 80 fpm                                                | 40 fpm      |
| LEO XXL Lift Height | 400'                                                  | 200'        |
| A/C Power           | 220VAC, 30A, 1⊕ & 208VAC, 30A, 3⊕                     |             |
| Horsepower          | 3.3 HP                                                |             |
| Mounting Options    | Scaff-Trac, Trestle Monorail, I-Beam and Fixed I-Beam |             |