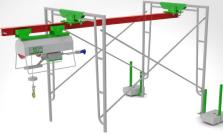

|
|---------------------|-------------------------------------------------------|-------------|
| Set Up              | Single Line                                           | Double Line |
| Lift Capacity       | 1,000 lbs                                             | 2,000 lbs   |
| Lift Speed          | 80 fpm                                                | 40 fpm      |
| LEO XXL Lift Height | 400'                                                  | 200'        |
| A/C Power           | 220VAC, 30A, 1⊕ & 208VAC, 30A, 3⊕                     |             |
| Horsepower          | 3.3 HP                                                |             |
| Mounting Options    | Scaff-Trac, Trestle Monorail, I-Beam and Fixed I-Beam |             |

#### **MOUNTING OPTIONS**









Fixed I-Beam

I-Beam Trolley



## **ACCESSORIES**

- Block Fork Scaffold Frame Fork Equipment Basket
- Dumpster Bucket Spreader Bar Mud Tub Double Rope Kit
  - Counterweight Clamp Assembly Remote Control Extension
- Power Cord Extension Wireless Dual Control Package Booster Transformer

Contact Beta Max today to discuss your project, or get a quote.