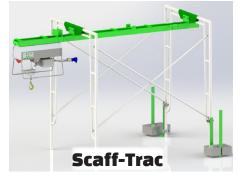

## **LEO XXL VFD**

H: 400ft/200ft

Capacity: 1000lbs/2000lbs

- Ideal for precision placement of delicate materials
- Confined and hard to reach spaces made easy with a portable hoist
- Variable Frequency Drive allows for smooth acceleration and deceleration of hoist from 10ft per second up to 80ft per minute
- VFD follows Three Phase motor to operate on Single Phase Power
- Pick and place load without re-rigging
- Optional Scaff-Trac Mounting System provides a standardized and complete lifting solution engineered for easy installation every time
- Flexible I-Beam Mounting Option works with and configures to each unique job-site

# **LEOXXLVFD**

| SPECIFICATIONS      |                                                       |             |
|---------------------|-------------------------------------------------------|-------------|
| Set Up              | Single Line                                           | Double Line |
| Lift Capacity       | 1,000 lbs                                             | 2,000 lbs   |
| Lift Speed          | 80 fpm                                                | 40 fpm      |
| LEO XXL Lift Height | 400'                                                  | 200'        |
| A/C Power           | 220VAC, 30A, 1⊕ & 208VAC, 30A, 3⊕                     |             |
| Horsepower          | 3.3 HP                                                |             |
| Mounting Options    | Scaff-Trac, Trestle Monorail, I-Beam and Fixed I-Beam |             |