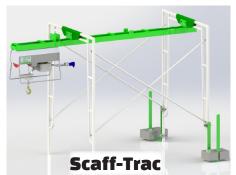

## **MOUNTING OPTIONS**

BETA MAX
GENIN PLUS

**Fixed I-Beam** 

**I-Beam Trolley** 

# **GEMINI PLUS**

| SPECIFICATIONS          |                                                       |             |
|-------------------------|-------------------------------------------------------|-------------|
| Set Up                  | Single Line                                           | Double Line |
| Lift Capacity           | 600 lbs                                               | 1,200 lbs   |
| Lift Speed              | 80 fpm                                                | 40 fpm      |
| Lift Height             | 220'                                                  | 110'        |
| A/C Power               | 110VAC, 10 or 220VAC, 20A, 10                         |             |
| Horsepower              | 1.5HP                                                 |             |
| <b>Mounting Options</b> | Scaff-Trac, Trestle Monorail, I-Beam and Fixed I-Beam |             |