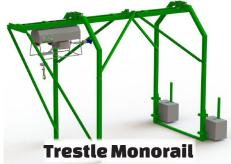

# **GEMINI PLUS**

| SPECIFICATIONS          |                                                       |             |
|-------------------------|-------------------------------------------------------|-------------|
| Set Up                  | Single Line                                           | Double Line |
| Lift Capacity           | 600 lbs                                               | 1,200 lbs   |
| Lift Speed              | 80 fpm                                                | 40 fpm      |
| Lift Height             | 220'                                                  | 110'        |
| A/C Power               | 110VAC, 10 or 220VAC, 20A, 10                         |             |
| Horsepower              | 1.5HP                                                 |             |
| <b>Mounting Options</b> | Scaff-Trac, Trestle Monorail, I-Beam and Fixed I-Beam |             |