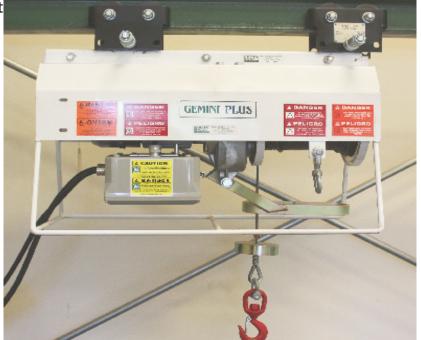

# **GEMINI PLUS**

H: 220ft/110ft

Capacity: 600lbs/1200lbs

### **KEY FEATURES**

- Lift 600 lbs at 80 ft per minute or 1200 lbs at 40 ft per minute
- Largest 110v Beta Max hoist on market
- Ideal for confined and hard to reach spaces
- Safe and efficient alternative to rope & pulley systems, cranes, and forklifts
- Installs easily on existing scaffold systems, work platforms, I-Beams, and rooftop mounting options. Versatile mounting options work with and configures to each unique jobsite application
- Easy Cable Replacement (Beta Max provides camps and crimp)
- Long lasting performance with minimal maintenance
- Strong ROI

### **SAFETY FEATURES**

- Water Tight Connectors
- Failsafe brake holds the load securely when not lifting or lowering- loads are powered up and down, no free-falling, or slipping
- Non-rotating cable helps keep loads from spinning
- Upper-limit Switch Assembly stops the hoist instantly when activated
- Sturdy Electrical Controller equipped with thermal overload sensing device