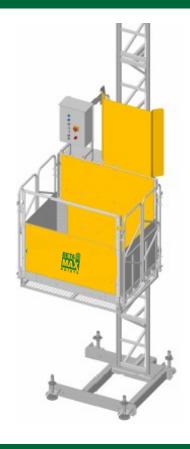

## **Smaller Cage**

1600 lbs

52" x 39"

5' x 5'

**MAX HEIGHT** 

Up to 400'

**LIFT SPEED** 

40' / 80' FPM

**AC POWER** 

208v-3ph-45a

- TRANSPORT PLATFORM AND MATERIAL HOIST
- LIFTING CAPACITY 1600 lbs
- One Base Lifting Unit with 2
  Inter-Changeable Baskets
  - Standard Size (6.5' x 4.5')
  - Smaller Size (4' x 3')
- Operating Speed of:40 fpm in TP Mode80 fpm in Material Mode
- · Easy Install-Build as you Go
- · Fits in Tight Spaces
- Low Pullout Forces allow attachment to Scaffolding
   + Wood Frame Structures
- VFD Motor Drive provides Smooth Starts/Stops and increases the life of the Motor and Brake
- A92.10 and A10.5 CODE COMPLIANT
- Requires 100 amp service up to 20 feet away from installed hoist location (fuse disconnect)