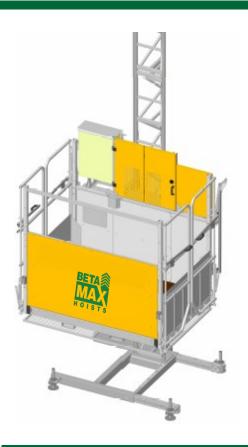

## MC1600 TP-M

## **Small Footprint Transport Platform**

|                | <br>         | _            |
|----------------|--------------|--------------|
| Stand          |              |              |
| Stand          | <b>S</b> 176 | Lane         |
| <b>J</b> tuiiu |              | <b>uuu</b> u |

Capacity: 1600 lbs

Basket 78" x 55"

Base Dims: 7' x 7'

**AC POWER** 

208v-3ph-45a

- TRANSPORT PLATFORM AND MATERIAL HOIST
- LIFTING CAPACITY 1600 lbs
- One Base Lifting Unit with 2
  Inter-Changeable Baskets
  - Standard Size (6.5' x 4.5')
  - Smaller Size (4' x 3')
- Operating Speed of:40 fpm in TP Mode80 fpm in Material Mode
- · Easy Install-Build as you Go
- · Fits in Tight Spaces
- Low Pullout Forces allow attachment to Scaffolding
   + Wood Frame Structures
- VFD Motor Drive provides Smooth Starts/Stops and increases the life of the Motor and Brake
- A92.10 and A10.5 CODE COMPLIANT
- Requires 100 amp service up to 20 feet away from installed hoist location (fuse disconnect)