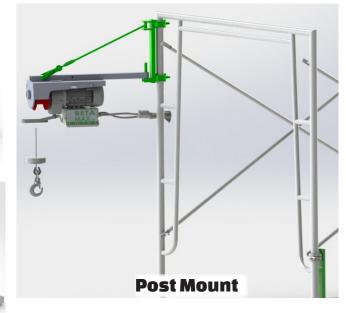

### **KEY FEATURES**

- Perfect for smaller projects with lighter load requirements.
   Lift up to 400 lbs. at 80 ft. per minute
- Ultra-portable and mobile (only weighs 95lbs.)
- Solid entry-level hoist with single phase power
- Confined and hard to reach spaces made easy with a compact portable hoist
- Safe, fast, and efficient alternative to rope & pulley systems, cranes, and forklifts
- Optional Vertical Post Mounting System easily attaches to the leg of scaffolding & pivots 180º,

## **SPECIFICATIONS**

| Set Up                  | Single Line                                                           |
|-------------------------|-----------------------------------------------------------------------|
| Lift Capacity           | 400 lbs                                                               |
| Lift Speed              | 80 fpm                                                                |
| Lift Height             | 160'                                                                  |
| A/C Power               | 110v, 1⊕, 1HP                                                         |
| Horsepower              | 1HP                                                                   |
| <b>Mounting Options</b> | Vertical Post, I-Beam Trolley, Mac-Trac, Scaff-Trac, Trestle Monorail |

# **MOUNTING OPTIONS**

Mac-Trac

**I-Beam Trolley** 