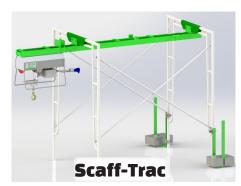

## **SPECIFICATIONS**

| Set Up                  | Single Line                                                           |
|-------------------------|-----------------------------------------------------------------------|
| Lift Capacity           | 400 lbs                                                               |
| Lift Speed              | 80 fpm                                                                |
| Lift Height             | 160'                                                                  |
| A/C Power               | 110v, 1⊕, 1HP                                                         |
| Horsepower              | 1HP                                                                   |
| <b>Mounting Options</b> | Vertical Post, I-Beam Trolley, Mac-Trac, Scaff-Trac, Trestle Monorail |

# **MOUNTING OPTIONS**

Mac-Trac

**I-Beam Trolley** 