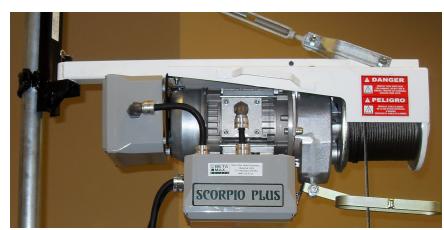

# **SCORPIO PLUS XL**

H: 160ft Capacity: 400lbs

### **KEY FEATURES**

- Perfect for smaller projects with lighter load requirements.
   Lift up to 400 lbs. at 80 ft. per minute
- Ultra-portable and mobile (only weighs 95lbs.)
- Solid entry-level hoist with single phase power
- Confined and hard to reach spaces made easy with a compact portable hoist
- Safe, fast, and efficient alternative to rope & pulley systems, cranes, and forklifts
- Optional Vertical Post Mounting System easily attaches to the leg of scaffolding & pivots 180º,

#### **SAFETY FEATURES**

- Water Tight Connectors
- Failsafe brake holds the load securely when not lifting or lowering,
   Loads are powered up and down, no free-falling or slipping
- Non-rotating cable helps keep loads from spinning
- Upper-limit Switch Assembly stops the hoist instantly when activated
- Sturdy Electrical Controller equipped with thermal overload sensing device

## **SPECIFICATIONS**

| Set Up                  | Single Line                                                           |
|-------------------------|-----------------------------------------------------------------------|
| Lift Capacity           | 400 lbs                                                               |
| Lift Speed              | 80 fpm                                                                |
| Lift Height             | 160'                                                                  |
| A/C Power               | 110v, 1⊕, 1HP                                                         |
| Horsepower              | 1HP                                                                   |
| <b>Mounting Options</b> | Vertical Post, I-Beam Trolley, Mac-Trac, Scaff-Trac, Trestle Monorail |