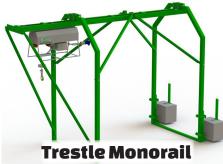

## **SPECIFICATIONS**

| Set Up                  | Single Line                                                           |
|-------------------------|-----------------------------------------------------------------------|
| Lift Capacity           | 400 lbs                                                               |
| Lift Speed              | 80 fpm                                                                |
| Lift Height             | 160'                                                                  |
| A/C Power               | 110v, 1⊕, 1HP                                                         |
| Horsepower              | 1HP                                                                   |
| <b>Mounting Options</b> | Vertical Post, I-Beam Trolley, Mac-Trac, Scaff-Trac, Trestle Monorail |

# **MOUNTING OPTIONS**

Mac-Trac

**I-Beam Trolley** 