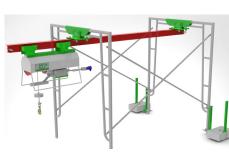

## **SPECIFICATIONS**

| Set Up                  | Single Line                                                           |
|-------------------------|-----------------------------------------------------------------------|
| Lift Capacity           | 400 lbs                                                               |
| Lift Speed              | 80 fpm                                                                |
| Lift Height             | 160'                                                                  |
| A/C Power               | 110v, 1⊕, 1HP                                                         |
| Horsepower              | 1HP                                                                   |
| <b>Mounting Options</b> | Vertical Post, I-Beam Trolley, Mac-Trac, Scaff-Trac, Trestle Monorail |

# **MOUNTING OPTIONS**

Mac-Trac

**I-Beam Trolley** 