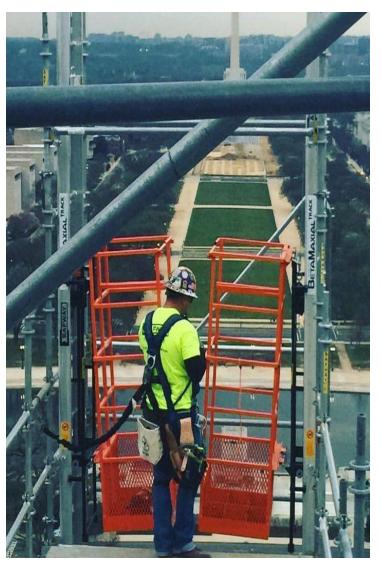

# MAXIAL TRACK HOIST

### **KEY FEATURES**

- Hoist of choice for expedited Scaffold Erection & Dismantlement for over 20 years
- More efficient use of man power, resulting in less worker fatigue and significant increase in jobsite safety
- Perfect job-site partner for Industrial Boiler Maintenance - Engineered to fit easily through boiler access ports for system scaffold E&D
- Narrow Track System option available for Boiler Access Ports less than 24" wide
- Multi-purpose carrier basket solution delivers materials to the job level after scaffold is in place
- Durable lightweight design that is easy to transport and install with no tools required
- Standard and narrow track systems available
- Customized operational heights available
- Long lasting performance with minimal maintenance required

## Height: Up to 250ft + Capacity: 450lbs