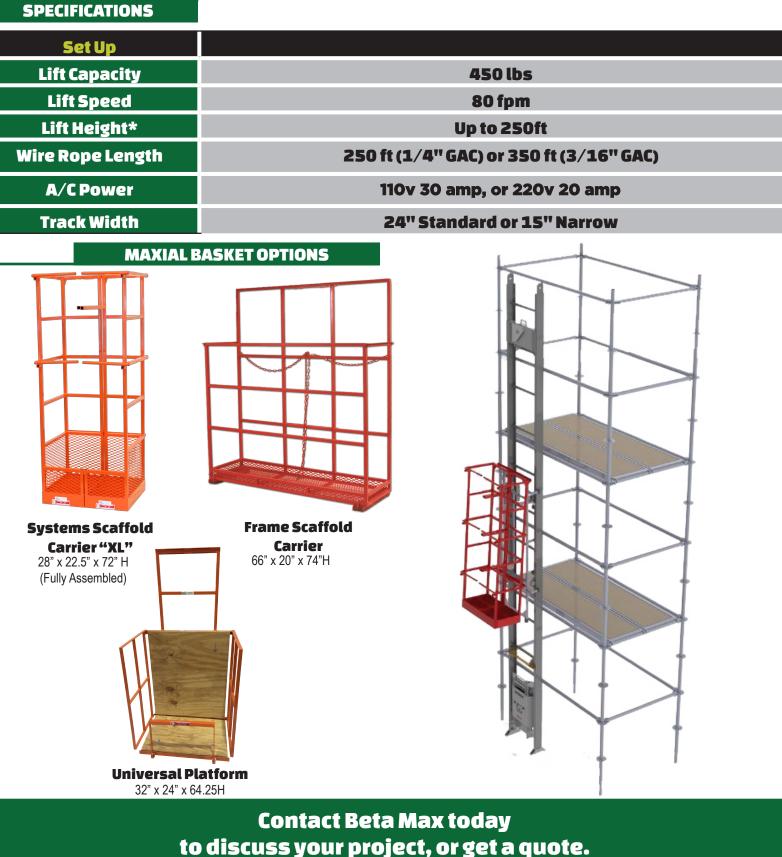

## Height: Up to 250ft + Capacity: 450lbs

#### Height: Up to 250ft Capacity: 450lbs

www.BetamaxHoist.com

(800) 644-6478