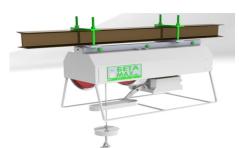

## **LEO XXL VFD**

H: 400ft/200ft

Capacity: 1000lbs/2000lbs

- Ideal for precision placement of delicate materials
- Confined and hard to reach spaces made easy with a portable hoist
- Variable Frequency Drive allows for smooth acceleration and deceleration of hoist from 10ft per minute up to 80ft per minute
- VFD allows Three Phase motor to operate on Single Phase Power
- Pick and place load without re-rigging
- Optional Scaff-Trac Mounting System provides a standardized and complete lifting solution engineered for easy installation every time
- Flexible I-Beam Mounting Option works with and configures to each unique job-site

# **LEO XXL VFD**

| SPECIFICATIONS          |                                                       |                    |
|-------------------------|-------------------------------------------------------|--------------------|
| Set Up                  | Single Line                                           | Double Line        |
| Lift Capacity           | 1,000 lbs                                             | 2,000 lbs          |
| Lift Speed              | 80 fpm                                                | 40 fpm             |
| LEO XXL Lift Height     | 400'                                                  | 200'               |
| A/C Power               | 220V 1-Phase 30amp $\&$                               | 208V 3-Phase 30amp |
| Horsepower              | 3 Phase: 3.3 HP                                       |                    |
| <b>Mounting Options</b> | Scaff-Trac, Trestle Monorail, I-Beam and Fixed I-Beam |                    |