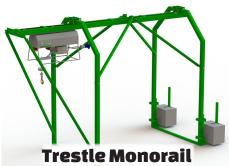

# **LEO XXL VFD**

| SPECIFICATIONS          |                                                       |                    |
|-------------------------|-------------------------------------------------------|--------------------|
| Set Up                  | Single Line                                           | Double Line        |
| Lift Capacity           | 1,000 lbs                                             | 2,000 lbs          |
| Lift Speed              | 80 fpm                                                | 40 fpm             |
| LEO XXL Lift Height     | 400'                                                  | 200'               |
| A/C Power               | 220V 1-Phase 30amp $\&$                               | 208V 3-Phase 30amp |
| Horsepower              | 3 Phase: 3.3 HP                                       |                    |
| <b>Mounting Options</b> | Scaff-Trac, Trestle Monorail, I-Beam and Fixed I-Beam |                    |

### **MOUNTING OPTIONS**

Fixed I-Beam

I-Beam Trolley