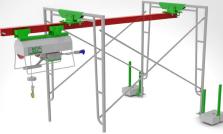

---------|--------------------|
| Set Up                  | Single Line                                           | Double Line        |
| Lift Capacity           | 1,000 lbs                                             | 2,000 lbs          |
| Lift Speed              | 80 fpm                                                | 40 fpm             |
| LEO XXL Lift Height     | 400'                                                  | 200'               |
| A/C Power               | 220V 1-Phase 30amp $\&$                               | 208V 3-Phase 30amp |
| Horsepower              | 3 Phase: 3.3 HP                                       |                    |
| <b>Mounting Options</b> | Scaff-Trac, Trestle Monorail, I-Beam and Fixed I-Beam |                    |

### **MOUNTING OPTIONS**









Fixed I-Beam

I-Beam Trolley



#### **ACCESSORIES**

- Brick Fork Block Fork Scaffold Frame Fork Equipment Basket
  - Dumpster Bucket Spreader Bar Mud Tub Double Rope Kit
    - Counterweight Clamp Assembly Remote Control Extension
- Power Cord Extension Wireless Dual Control Package Booster Transformer

Contact Beta Max today to discuss your project, or get a quote.