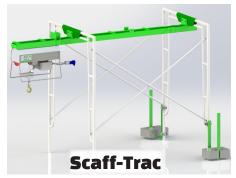

## **LEO XXL VFD**

H: 400ft/200ft

Capacity: 1000lbs/2000lbs

- Ideal for precision placement of delicate materials
- Confined and hard to reach spaces made easy with a portable hoist
- Variable Frequency Drive allows for smooth acceleration and deceleration of hoist from 10ft per minute up to 80ft per minute
- VFD allows Three Phase motor to operate on Single Phase Power
- Pick and place load without re-rigging
- Optional Scaff-Trac Mounting System provides a standardized and complete lifting solution engineered for easy installation every time
- Flexible I-Beam Mounting Option works with and configures to each unique job-site

# **LEO XXL VFD**

| SPECIFICATIONS          |                                                       |                    |
|-------------------------|-------------------------------------------------------|--------------------|
| Set Up                  | Single Line                                           | Double Line        |
| Lift Capacity           | 1,000 lbs                                             | 2,000 lbs          |
| Lift Speed              | 80 fpm                                                | 40 fpm             |
| LEO XXL Lift Height     | 400'                                                  | 200'               |
| A/C Power               | 220V 1-Phase 30amp $\&$                               | 208V 3-Phase 30amp |
| Horsepower              | 3 Phase: 3.3 HP                                       |                    |
| <b>Mounting Options</b> | Scaff-Trac, Trestle Monorail, I-Beam and Fixed I-Beam |                    |

### **MOUNTING OPTIONS**

Fixed I-Beam

I-Beam Trolley