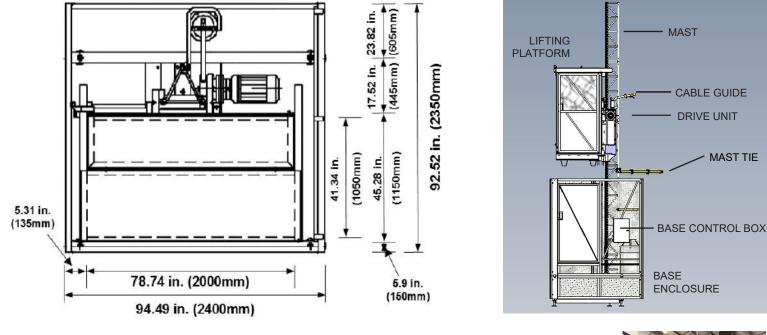

#### SYSTEM CONFIGURATION

Figure 3.1

The 2000 PMB VFD requires 100 amp service (fuse disconnect) up to 20 ft from the installed hoist location.

### **Small Footprint Personnel Hoist**

Lift up to 130' per minute

| SPECIFICATIONS |                                       |
|----------------|---------------------------------------|
| Lift Capacity  | 2000 lbs Personnel up to 7 passengers |
| Lift Speed     | Up to 130 feet per minute             |
| Max Height     | Up to 500' with cable trolley         |
| Base Footprint | 8' x 8'                               |
| Motor Drive    | VFD (Variable Frequency Drive)        |
| AC Power       | 208v 3 phase 45A                      |