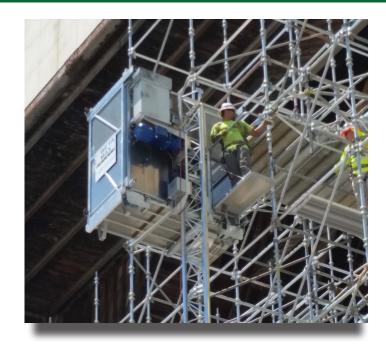

#### SYSTEM CONFIGURATION

Figure 3.1

The 2000 PMB VFD requires 100 amp service (fuse disconnect) up to 20 ft from the installed hoist location.