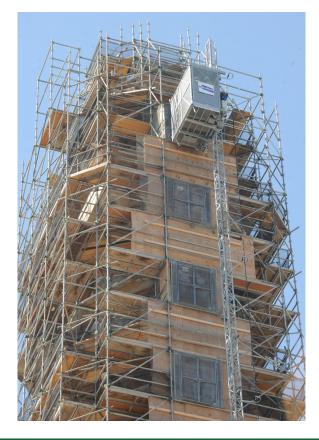

# MAX CLIMBER 2000 PMB VFD Small Footprint Personnel Hoist

7 passengers / 2000 lbs

- Small 8' x 8' Footprint for Tight Spaces
- 130 fpm Operating Speed
- Easier Install Self Erecting (no crane required)
- Also Attaches to Scaffolding or Wood Frame Structures
- CALOSHA & A10.4 Code Compliant
- Fold-Out Installation Platform provides easier access when installing wall ties to structure

# MAX CLIMBER 2000 PMB VFD

### **Small Footprint Personnel Hoist**

Lift up to 130' per minute

| SPECIFICATIONS |                                       |
|----------------|---------------------------------------|
| Lift Capacity  | 2000 lbs Personnel up to 7 passengers |
| Lift Speed     | Up to 130 feet per minute             |
| Max Height     | Up to 500' with cable trolley         |
| Base Footprint | 8' x 8'                               |
| Motor Drive    | VFD (Variable Frequency Drive)        |
| AC Power       | 208v 3 phase 45A                      |