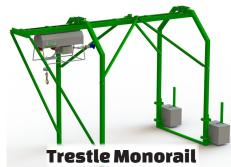

### **SPECIFICATIONS**

| Set Up              | Single Line                                                   | Double Line |
|---------------------|---------------------------------------------------------------|-------------|
|                     |                                                               |             |
| Lift Capacity       | <b>1,000 lbs</b>                                              | 2,000 lbs   |
| Lift Speed          | 80 fpm                                                        | 40 fpm      |
| LEO XXL Lift Height | 400'                                                          | 200'        |
|                     |                                                               |             |
| A/C Power           | <b>220v, 3</b> Φ                                              |             |
| Horsepower          | 3.3 HP                                                        |             |
| Mounting Options    | Fixed I-Beam, I-Beam Trolley, Scaff-Trac and Trestle Monorail |             |

# **MOUNTING OPTIONS**

**I-BEAM TROLLEY TOP** 

**I-Beam Trolley** 