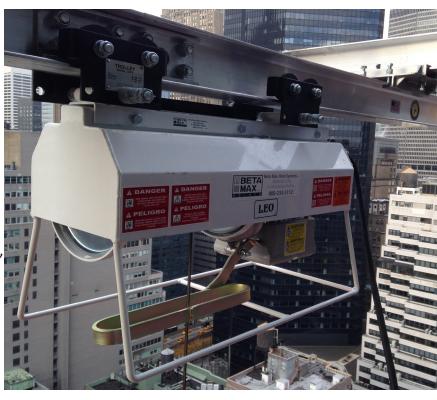

# **LEOXXL**

Height: 400'/200' Capacity: 1000/2000lb

### **KEY FEATURES**

- Ideal for heavy-duty, high lift projects
- Long lasting performance with minimum maintenance required
- Confined and hard to reach spaces made easy with a portable hoist
- Safe and efficient alternative to rope & pulley systems, cranes, and forklifts
- Installs easily on existing scaffold systems, work platforms, I-Beams, and rooftop mounting options
- Easy Cable Replacement (Beta Max™ provides clamps and crimp)
- I-BEAM TROLLEY TOP Mounting System easily adapts to existing I-Beams onsite



#### **SAFETY FEATURES**

- Water Tight Connectors
- Failsafe brake holds the load securely when not lifting or lowering: loads are powered up and down, no free-falling or slipping
- Non-rotating cable helps keeps loads from spinning
- Upper-limit Switch Assembly stops the hoist instantly when activated
- Sturdy Electrical Controller equipped with thermal overload sensing device

# **INDUSTRIES SERVED**

- Scaffolding Masonry Stucco
- Glazing Demolition Restoration Construction



Contact Beta Max today
www.BetamaxHoist.com (800) 644-6478



# **LEOXXL**

### **SPECIFICATIONS**

| Set Up              | Single Line                                                   | Double Line |
|---------------------|---------------------------------------------------------------|-------------|
|