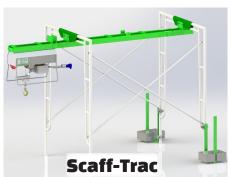

### **SPECIFICATIONS**

| Set Up              | Single Line                                                   | Double Line |
|---------------------|---------------------------------------------------------------|-------------|
|                     |                                                               |             |
| Lift Capacity       | <b>1,000 lbs</b>                                              | 2,000 lbs   |
| Lift Speed          | 80 fpm                                                        | 40 fpm      |
| LEO XXL Lift Height | 400'                                                          | 200'        |
|                     |                                                               |             |
| A/C Power           | <b>220v, 3</b> Φ                                              |             |
| Horsepower          | 3.3 HP                                                        |             |
| Mounting Options    | Fixed I-Beam, I-Beam Trolley, Scaff-Trac and Trestle Monorail |             |