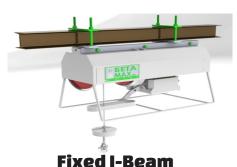

### **SPECIFICATIONS**

| Set Up              | Single Line                                                   | Double Line |
|---------------------|---------------------------------------------------------------|-------------|
|                     |                                                               |             |
| Lift Capacity       | <b>1,000 lbs</b>                                              | 2,000 lbs   |
| Lift Speed          | 80 fpm                                                        | 40 fpm      |
| LEO XXL Lift Height | 400'                                                          | 200'        |
|                     |                                                               |             |
| A/C Power           | <b>220v, 3</b> Φ                                              |             |
| Horsepower          | 3.3 HP                                                        |             |
| Mounting Options    | Fixed I-Beam, I-Beam Trolley, Scaff-Trac and Trestle Monorail |             |

# **MOUNTING OPTIONS**

**I-BEAM TROLLEY TOP** 

**I-Beam Trolley** 