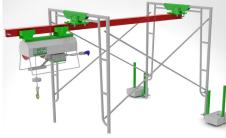

### **SPECIFICATIONS**

| Set Up              | Single Line                                                   | Double Line |
|---------------------|---------------------------------------------------------------|-------------|
|                     |                                                               |             |
| Lift Capacity       | <b>1,000 lbs</b>                                              | 2,000 lbs   |
| Lift Speed          | 80 fpm                                                        | 40 fpm      |
| LEO XXL Lift Height | 400'                                                          | 200'        |
|                     |                                                               |             |
| A/C Power           | <b>220v, 3</b> Φ                                              |             |
| Horsepower          | 3.3 HP                                                        |             |
| Mounting Options    | Fixed I-Beam, I-Beam Trolley, Scaff-Trac and Trestle Monorail |             |

# **MOUNTING OPTIONS**

**I-BEAM TROLLEY TOP** 

**I-Beam Trolley** 