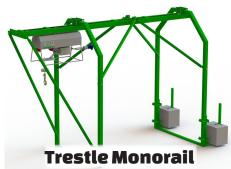

### **SPECIFICATIONS**

| Set Up                  | Single Line                                                   | Double Line |
|-------------------------|---------------------------------------------------------------|-------------|
| Lift Capacity           | <b>1,000 lbs</b>                                              | 2,000 lbs   |
| Lift Speed              | 80 fpm                                                        | 40 fpm      |
| LEO Lift Height         | 220'                                                          | 110'        |
|                         |                                                               |             |
| A/C Power               | 220v, 1⊕                                                      |             |
| Horsepower              | 1Phase: 2HP                                                   |             |
| <b>Mounting Options</b> | Fixed I-Beam, I-Beam Trolley, Scaff-Trac and Trestle Monorail |             |
|                         |                                                               |             |

### **MOUNTING OPTIONS**

A DANGER AND PELICIPO DE LEO DE LA CAUTOL A PELICIPO DE LEO DE LE

**I-BEAM TROLLEY TOP** 

**I-Beam Trolley** 