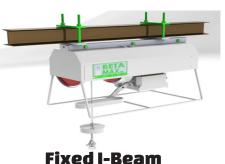

### **SPECIFICATIONS**

| Set Up                  | Single Line                                                   | Double Line |
|-------------------------|---------------------------------------------------------------|-------------|
| Lift Capacity           | <b>1,000 lbs</b>                                              | 2,000 lbs   |
| Lift Speed              | 80 fpm                                                        | 40 fpm      |
| LEO Lift Height         | 220'                                                          | 110'        |
|                         |                                                               |             |
| A/C Power               | 220v, 1⊕                                                      |             |
| Horsepower              | 1Phase: 2HP                                                   |             |
| <b>Mounting Options</b> | Fixed I-Beam, I-Beam Trolley, Scaff-Trac and Trestle Monorail |             |
|                         |                                                               |             |

### **MOUNTING OPTIONS**

A DANGER AND PELICIPO DE LEO DE LA CAUTOL A PELICIPO DE LEO DE LE

**I-BEAM TROLLEY TOP** 

**I-Beam Trolley** 