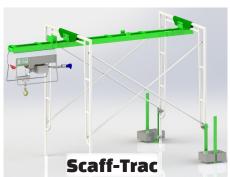

### **SPECIFICATIONS**

| Set Up                  | Single Line                                                   | Double Line |
|-------------------------|---------------------------------------------------------------|-------------|
| Lift Capacity           | <b>1,000 lbs</b>                                              | 2,000 lbs   |
| Lift Speed              | 80 fpm                                                        | 40 fpm      |
| LEO Lift Height         | 220'                                                          | 110'        |
|                         |                                                               |             |
| A/C Power               | 220v, 1⊕                                                      |             |
| Horsepower              | 1Phase: 2HP                                                   |             |
| <b>Mounting Options</b> | Fixed I-Beam, I-Beam Trolley, Scaff-Trac and Trestle Monorail |             |
|                         |                                                               |             |

### **KEY FEATURES**

- Ideal for heavy-duty, high lift projects
- Long lasting performance with minimum maintenance required
- Confined and hard to reach spaces made easy with a portable hoist
- Safe and efficient alternative to rope & pulley systems, cranes, and forklifts
- Installs easily on existing scaffold systems, work platforms, I-Beams, and rooftop mounting options
- Easy Cable Replacement (Beta Max™ provides clamps and crimp)
- I-BEAM TROLLEY TOP Mounting System easily adapts to existing I-Beams onsite