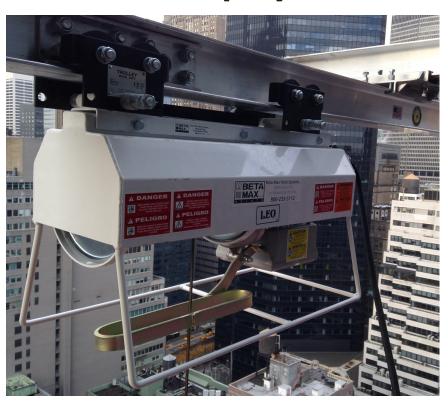

### **MOUNTING OPTIONS**

A DANGER AND PELICIPO DE LEO DE LA CAUTOL A PELICIPO DE LEO DE LE

**I-BEAM TROLLEY TOP** 

**I-Beam Trolley** 

## **LEO HOIST**

Height: 220'/110'
Capacity: 1000/2000lb

### **SPECIFICATIONS**

| Set Up                  | Single Line                                                   | Double Line |
|-------------------------|---------------------------------------------------------------|-------------|
| Lift Capacity           | <b>1,000 lbs</b>                                              | 2,000 lbs   |
| Lift Speed              | 80 fpm                                                        | 40 fpm      |
| LEO Lift Height         | 220'                                                          | 110'        |
|                         |                                                               |             |
| A/C Power               | 220v, 1⊕                                                      |             |
| Horsepower              | 1Phase: 2HP                                                   |             |
| <b>Mounting Options</b> | Fixed I-Beam, I-Beam Trolley, Scaff-Trac and Trestle Monorail |             |
|                         |                                                               |             |