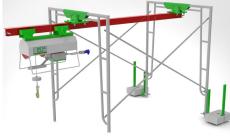

### **SPECIFICATIONS**

| Set Up                  | Single Line                                                   | Double Line |
|-------------------------|---------------------------------------------------------------|-------------|
| Lift Capacity           | <b>1,000 lbs</b>                                              | 2,000 lbs   |
| Lift Speed              | 80 fpm                                                        | 40 fpm      |
| LEO Lift Height         | 220'                                                          | 110'        |
|                         |                                                               |             |
| A/C Power               | 220v, 1⊕                                                      |             |
| Horsepower              | 1Phase: 2HP                                                   |             |
| <b>Mounting Options</b> | Fixed I-Beam, I-Beam Trolley, Scaff-Trac and Trestle Monorail |             |
|                         |                                                               |             |

### **MOUNTING OPTIONS**

A DANGER AND PELICIPO DE LEO DE LA CAUTOL A PELICIPO DE LEO DE LE

**I-BEAM TROLLEY TOP** 

**I-Beam Trolley** 