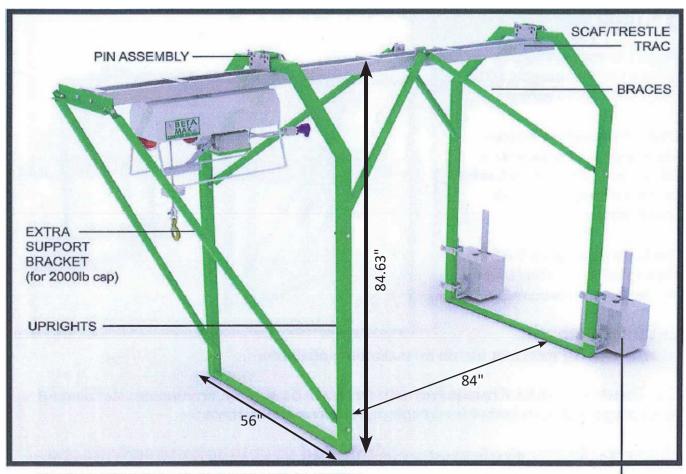

### **COMPONENT LIST**

Uprights: 30-76

Scaff/Trestle: 60-41

Trac Mounting Pins: 40-54

Braces: 30-77

Counter Weight Clamp Assembly: 60-29

Support Bracket (for 2000lb capacity): 60-23

# TRESTLE MONORAIL

Part Number: 60-22 Capacity: 1200lbs Part Number: 60-32 Capacity: 2000lbs

TRESTLE MONORAIL: 60-22 (1200lb) | 60-32 (2000lb)

COUNTERWEIGHT CLAMP ASSEMBLY