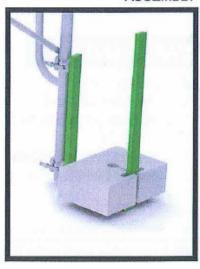

### **KEY FEATURES**

- Trestle Monorail is a free-standing A-Frame that is ideal for jobsites where scaffolding is not available
- Installs easily between floors and on rooftops with no special tools needed
- All Beta Max Mounting Systems can be tailored to your jobsite specifications
- Can be customized for use on mast climbing platforms
- Counterweight Clamp Assembly installs easily, accommodate standard 50 lb. Staging weights and provides complete system counterbalance

### **COMPONENT LIST**

Uprights: 30-76

Scaff/Trestle: 60-41

Trac Mounting Pins: 40-54

Braces: 30-77

Counter Weight Clamp Assembly: 60-29

Support Bracket (for 2000lb capacity): 60-23

# TRESTLE MONORAIL

Part Number: 60-22 Capacity: 1200lbs Part Number: 60-32 Capacity: 2000lbs

TRESTLE MONORAIL: 60-22 (1200lb) | 60-32 (2000lb)

COUNTERWEIGHT CLAMP ASSEMBLY