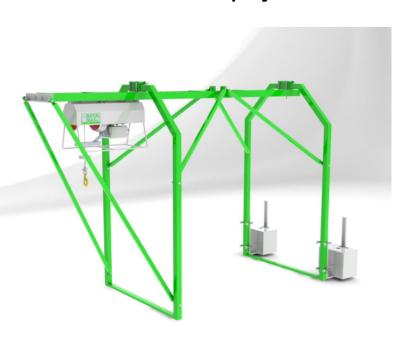

## TRESTLE MONORAIL

Part Number: 60-22 Capacity: 1200lbs Part Number: 60-32 Capacity: 2000lbs

### **KEY FEATURES**

- Trestle Monorail is a free-standing A-Frame that is ideal for jobsites where scaffolding is not available
- Installs easily between floors and on rooftops with no special tools needed
- All Beta Max Mounting Systems can be tailored to your jobsite specifications
- Can be customized for use on mast climbing platforms
- Counterweight Clamp Assembly installs easily, accommodate standard 50 lb. Staging weights and provides complete system counterbalance

### **COMPONENT LIST**

Uprights: 30-76

Scaff/Trestle: 60-41

Trac Mounting Pins: 40-54

Braces: 30-77

Counter Weight Clamp Assembly: 60-29

Support Bracket (for 2000lb capacity): 60-23