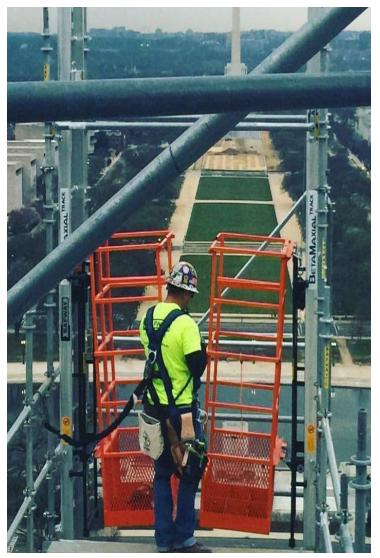

## **KEY FEATURES**

- Hoist of choice for expedited Scaffold Erection & Dismantlement for over 20 years
- More efficient use of man power, resulting in less worker fatigue and significant increase in jobsite safety
- Perfect job-site partner for Industrial Boiler Maintenance - Engineered to fit easily through boiler access ports for system scaffold E&D
- Narrow Track System option available for Boiler Access Ports less than 24" wide
- Multi-purpose carrier basket solution delivers materials to the job level after scaffold is in place
- Durable lightweight design that is easy to transport and install with no tools required
- Standard and narrow track systems available
- Customized operational heights available
- Long lasting performance with minimal maintenance required

## **INDUSTRIES SERVED**

- Scaffolding
- Construction
- Industrial Service Applications
- Power Plants