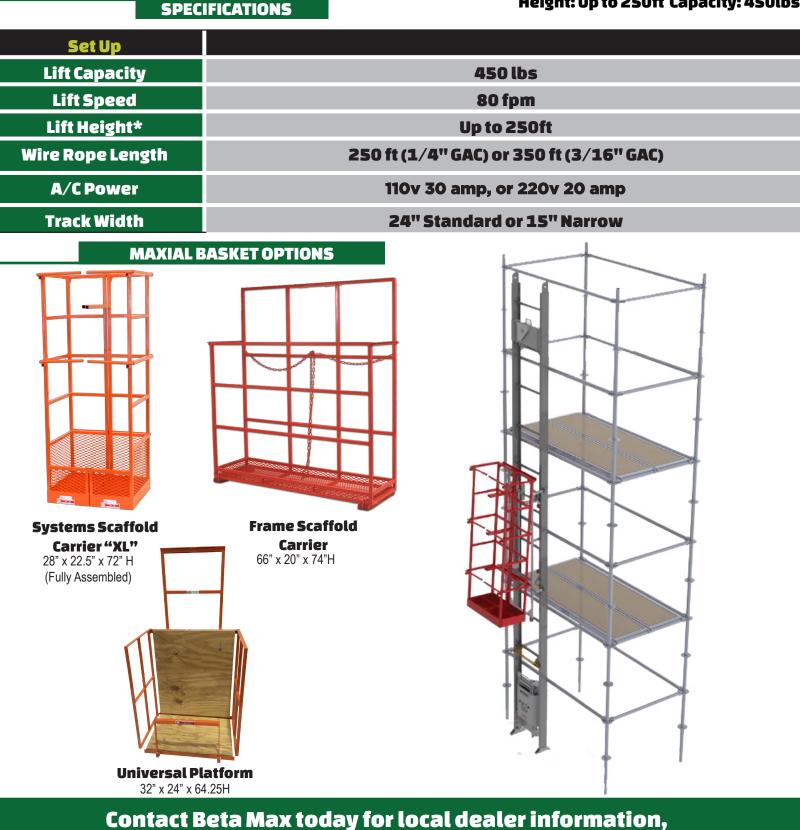

## MAXIAL Height: Up to 250ft Capacity: 450lbs

#### Height: Up to 250ft Capacity: 450lbs

to discuss your project, or get a quote. (800) 644-6478 www.BetamaxHoist.com