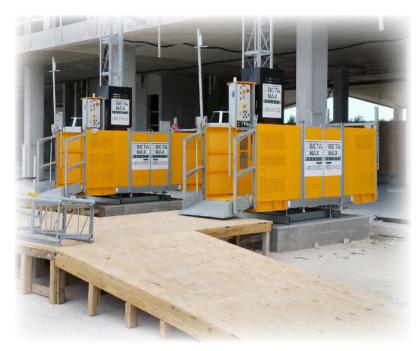

## MAX CLIMBER 4000/3000 TP

#### **KEY FEATURES & BENEFITS**

- 3000lb or 4000lb lifting capacity based on configuration
- 13 ft. deck with the 3000lb configuration
- Can be installed as material only
- Small footprint
- Simple installation with easy tie-ins, minimal impact on the structure
- Ability to control the hoist from the ground, car, or the landings
- Lower voltage requirements: Common 208v / 3 Φ
- Side and / or front loading basket
- Accessibility to each floor
- Delivers personal and materials at a quick 40fpm
- Can deliver drywall or bundles of scaffold