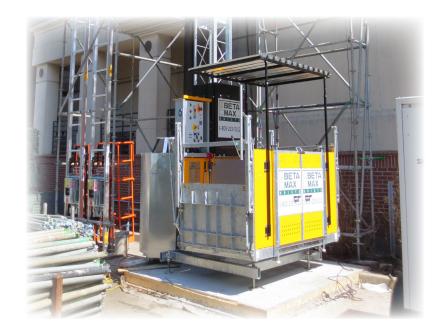

## MAX CLIMBER 4000/3000 TP

#### **KEY FEATURES & BENEFITS**

- 3000lb or 4000lb lifting capacity based on configuration
- 13 ft. deck with the 3000lb configuration
- Can be installed as material only
- Small footprint
- Simple installation with easy tie-ins, minimal impact on the structure
- Ability to control the hoist from the ground, car, or the landings
- Lower voltage requirements: Common 208v / 3 Φ
- Side and / or front loading basket
- Accessibility to each floor
- Delivers personal and materials at a quick 40fpm
- Can deliver drywall or bundles of scaffold