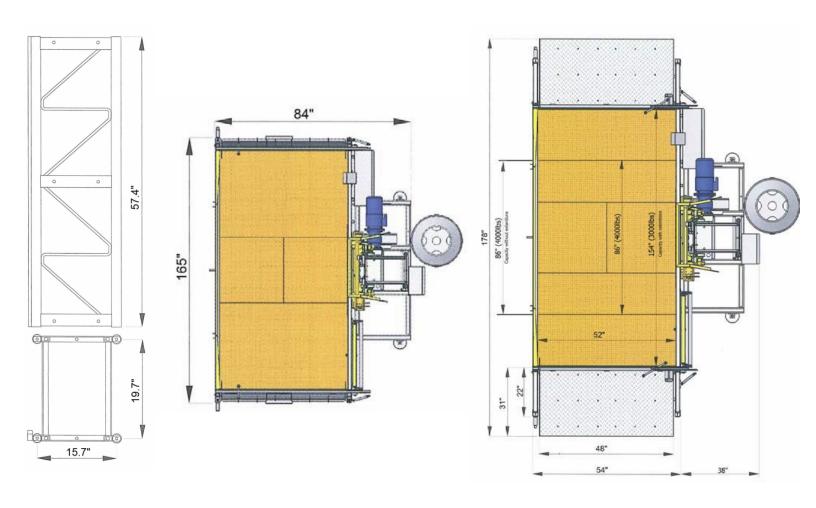

# **MAX CLIMBER 4000/3000**

## **SPECIFICATIONS**

| Lift Capacity     | 4000 lbs or 3000 lbs |
|-------------------|----------------------|
| Lift Speed        | 40 fpm               |
| A/C Power         | 3 (208v              |
| Basket Dimensions | 52"x 86"             |