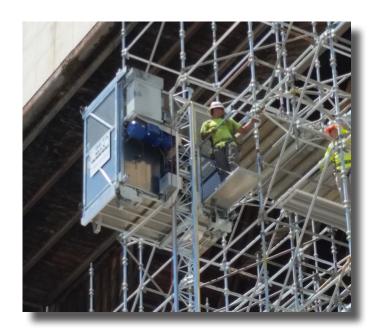

# **MAX CLIMBER 2000 PMB with VFD OPTION**

# **Small Footprint Personnel Hoist**

7 passengers / 2000 lbs up to 130 ft per minute

# **KEY FEATURES**

- Small 8' x 8' Footprint fits in confined spaces
- Easier, Cost-Effective Install self erecting (no crane required)
- Lower pull-out force Quicker and easier tie-ins, can attach to scaffolding or anchor directly to the structure with less impact on structure
- Fold-out installation platform provides faster and easier access when installing wall ties
- 80 ft. per minute operating speed increases productivity by moving personnel & material fast to job level
- Satisfies building codes that require personnel hoists / construction elevators