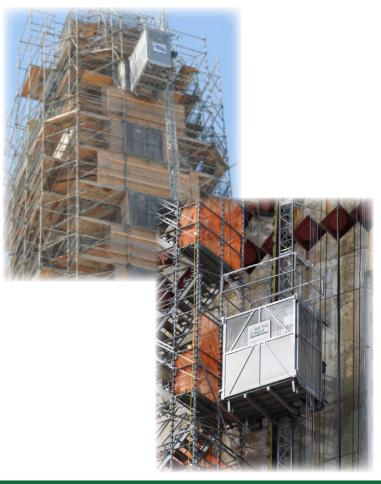

# **MAX CLIMBER 2000 PMB with VFD OPTION**

# **Small Footprint Personnel Hoist**

7 passengers / 2000 lbs up to 130 ft per minute

# **KEY FEATURES**

- Small 8' x 8' Footprint fits in confined spaces
- Easier, Cost-Effective Install self erecting (no crane required)
- Lower pull-out force Quicker and easier tie-ins, can attach to scaffolding or anchor directly to the structure with less impact on structure
- Fold-out installation platform provides faster and easier access when installing wall ties
- 80 ft. per minute operating speed increases productivity by moving personnel & material fast to job level
- Satisfies building codes that require personnel hoists / construction elevators