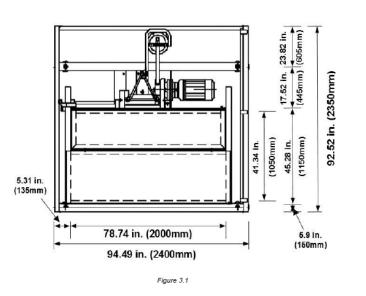

## SPECIFICATIONS

| Set Up                       | Discrete                                                     | VFD              |
|------------------------------|--------------------------------------------------------------|------------------|
| Lift Capacity                | 2000 lbs Personnel: up to 7 passengers                       |                  |
| Lift Speed                   | 80 fpm                                                       | up to 130 fpm    |
| Max Anchored Height          | Standard to 200' / consult factory for higher working height |                  |
| Anchoring Distance           | Every 20 ft                                                  |                  |
| <b>Base System Footprint</b> | 93" x 95"                                                    |                  |
| <b>Mast Sections</b>         | 102 lbs per 5 ft section                                     |                  |
| AC Power                     | 208v, 3Φ                                                     | 480v, 3 <b>Φ</b> |
|                              | 50A                                                          | 45A              |
|                              | (Recommended 125A Supply to base of unit)                    |                  |