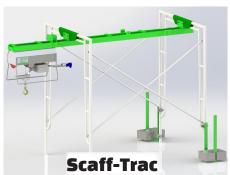

#### **KEY FEATURES**

- Ideal for heavy-duty, high lift projects
- Long lasting performance with minimum maintenance required
- Confined and hard to reach spaces made easy with a portable hoist
- Safe and efficient alternative to rope & pulley systems, cranes, and forklifts
- Installs easily on existing scaffold systems, work platforms, I-Beams, and rooftop mounting options
- Easy Cable Replacement (Beta Max™ provides clamps and crimp)
- Optional Scaff-Trac Mounting System provides a standardized and complete lifting solution engineered for easy installation every time

#### **SPECIFICATIONS**

| Set Up              | Single Line                                                                 | Double Line |
|---------------------|-----------------------------------------------------------------------------|-------------|
| Lift Capacity       | 1,000 lbs                                                                   | 2,000 lbs   |
| Lift Speed          | 80 fpm                                                                      | 40 fpm      |
| LEO Lift Height     | 220'                                                                        | 110'        |
| LEO XXL Lift Height | 400'                                                                        | 200'        |
| A/C Power           | Leo 220v, 1 $\oplus$ or Leo XXL 220v, 3 $\oplus$ *cannot be field converted |             |
| Horsepower          | 1 Phase: 2HP or 3 Phase: 3.3 HP                                             |             |
| Mounting Options    | Fixed I-Beam, I-Beam Trolley, Scaff-Trac and Trestle Monorail               |             |