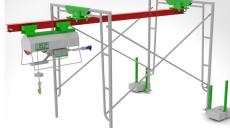

#### **SPECIFICATIONS**

| Set Up              | Single Line                                                                 | Double Line |
|---------------------|-----------------------------------------------------------------------------|-------------|
| Lift Capacity       | 1,000 lbs                                                                   | 2,000 lbs   |
| Lift Speed          | 80 fpm                                                                      | 40 fpm      |
| LEO Lift Height     | 220'                                                                        | 110'        |
| LEO XXL Lift Height | 400'                                                                        | 200'        |
| A/C Power           | Leo 220v, 1 $\oplus$ or Leo XXL 220v, 3 $\oplus$ *cannot be field converted |             |
| Horsepower          | 1 Phase: 2HP or 3 Phase: 3.3 HP                                             |             |
| Mounting Options    | Fixed I-Beam, I-Beam Trolley, Scaff-Trac and Trestle Monorail               |             |

### **MOUNTING OPTIONS**

A MALOGRAPHICAL PROPERTY OF THE PROPERTY OF TH

**I-Beam Trolley** 