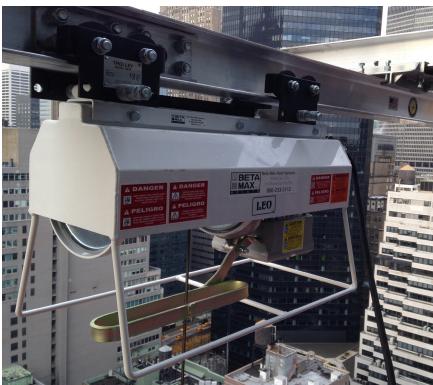

## LEO/LEOXXL

LEO: 220'/110' LEO XXL: 400'/200'
Capacity: 1000/2000lb

## LEO/LEO XXL

LEO

### **MOUNTING OPTIONS**

A MALOGRAPHICAL PROPERTY OF THE PROPERTY OF TH

**I-Beam Trolley** 