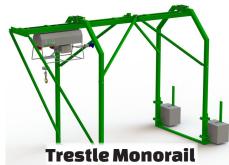

#### **SPECIFICATIONS**

| Set Up              | Single Line                                                                 | Double Line |
|---------------------|-----------------------------------------------------------------------------|-------------|
| Lift Capacity       | 1,000 lbs                                                                   | 2,000 lbs   |
| Lift Speed          | 80 fpm                                                                      | 40 fpm      |
| LEO Lift Height     | 220'                                                                        | 110'        |
| LEO XXL Lift Height | 400'                                                                        | 200'        |
| A/C Power           | Leo 220v, 1 $\oplus$ or Leo XXL 220v, 3 $\oplus$ *cannot be field converted |             |
| Horsepower          | 1 Phase: 2HP or 3 Phase: 3.3 HP                                             |             |
| Mounting Options    | Fixed I-Beam, I-Beam Trolley, Scaff-Trac and Trestle Monorail               |             |

### **MOUNTING OPTIONS**

A MALOGRAPHICAL PROPERTY OF THE PROPERTY OF TH

**I-Beam Trolley** 