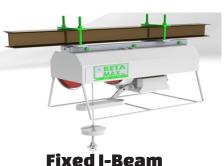

#### **SPECIFICATIONS**

| Set Up              | Single Line                                                                 | Double Line |
|---------------------|-----------------------------------------------------------------------------|-------------|
| Lift Capacity       | 1,000 lbs                                                                   | 2,000 lbs   |
| Lift Speed          | 80 fpm                                                                      | 40 fpm      |
| LEO Lift Height     | 220'                                                                        | 110'        |
| LEO XXL Lift Height | 400'                                                                        | 200'        |
| A/C Power           | Leo 220v, 1 $\oplus$ or Leo XXL 220v, 3 $\oplus$ *cannot be field converted |             |
| Horsepower          | 1 Phase: 2HP or 3 Phase: 3.3 HP                                             |             |
| Mounting Options    | Fixed I-Beam, I-Beam Trolley, Scaff-Trac and Trestle Monorail               |             |

### **MOUNTING OPTIONS**

A MALOGRAPHICAL PROPERTY OF THE PROPERTY OF TH

**I-Beam Trolley** 