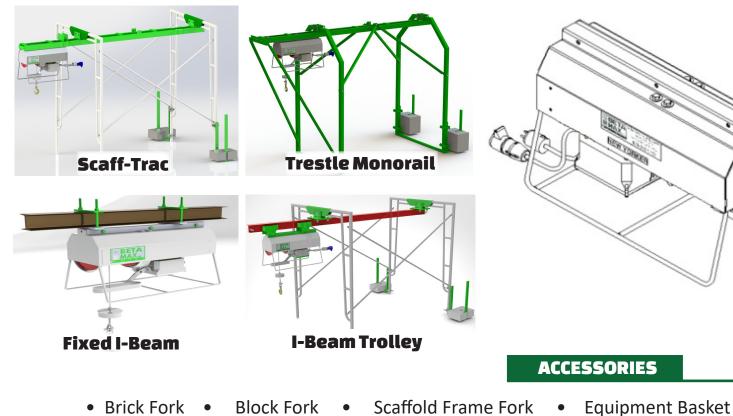

### **KEY FEATURES**

- Perfect for high reach, medium duty projects
- Confined and hard to reach spaces made easy with a portable hoist
- Increased jobsite safety and efficient alternative to rope & pulley systems, cranes, and forklifts
- Optional Scaff-Trac Mounting System provides a standardized and complete lifting solution engineered for easy installation every time
- Easy cable replacement (Beta Max<sup>™</sup> provides clamps and crimp)
- Flexible I-Beam Mounting Option works with and configures to each unique job-site
- Long lasting performance with minimal maintenance required

**MOUNTING OPTIONS** 

- Brick Fork
  - Dumpster Bucket Spreader Bar •
- Mud Tub
  - Counterweight Clamp Assembly 
    Remote Control Extension
- Power Cord Extension Wireless Dual Control Package Booster Transformer