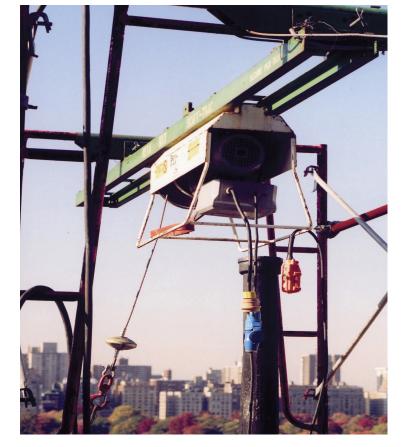

## NEWYORKER H 350ft | Capacity: 600lbs

## **NEWYORKER**

## SPECIFICATIONS

| Set Up           | Single Line                                                          |
|------------------|----------------------------------------------------------------------|
| Lift Capacity    | 600 lbs                                                              |
| Lift Speed       | 80 fpm                                                               |
| Lift Height      | 350'                                                                 |
| A/C Power        | 220v, 1Φ, 1.5HP                                                      |
| Horsepower       | 1.5HP                                                                |
| Mounting Options | Fixed I-Beam, I-Beam Trolley, Mac-Trac, Scaff-Trac, Trestle Monorail |